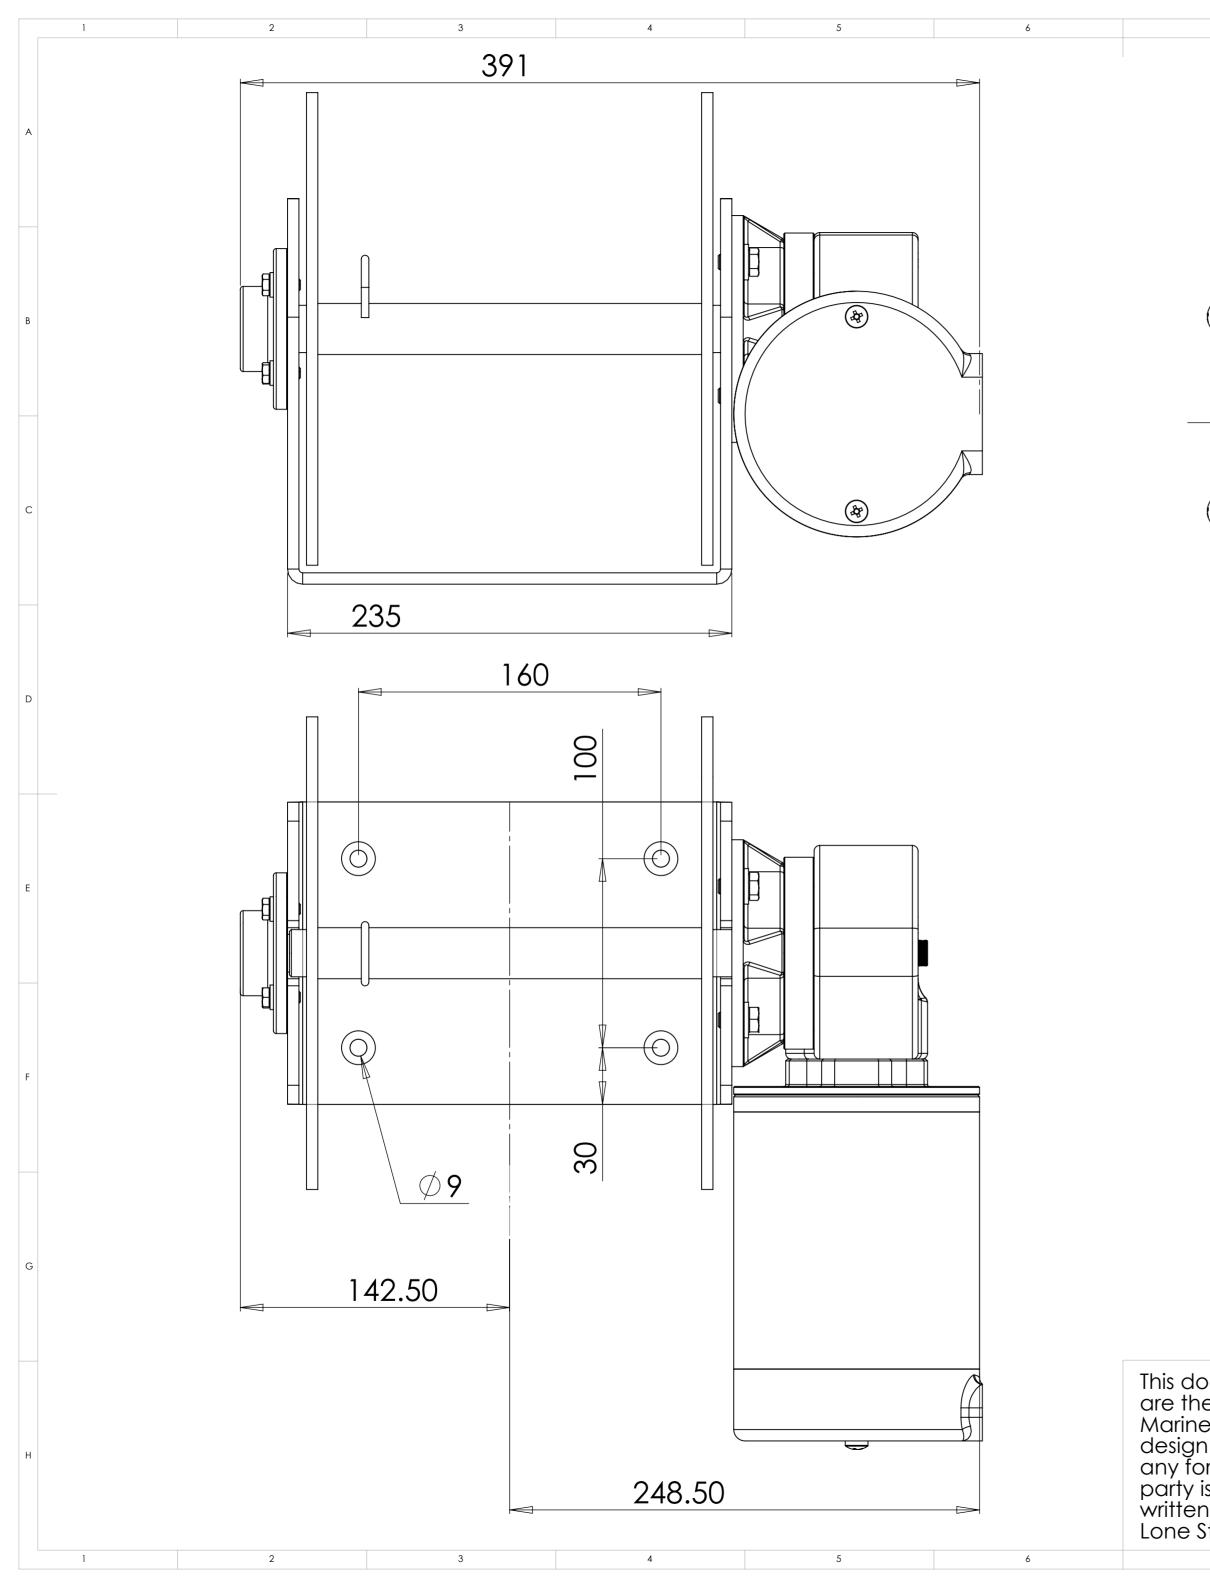

| ocument and it's contents<br>he property of Lone Star | UNLESS OTHERWISE SPECIFIED:<br>DIMENSIONS ARE IN MILLIMETERS<br>SURFACE FINISH:<br>TOLERANCES:<br>LINEAR:<br>ANGULAR: |          | FINISH: |           |           | DEBUR AND<br>BREAK SHARP<br>EDGES | DO NOT SCALE DRAWING REVISION |              |    |
|-------------------------------------------------------|-----------------------------------------------------------------------------------------------------------------------|----------|---------|-----------|-----------|-----------------------------------|-------------------------------|--------------|----|
| e,they are protected by                               |                                                                                                                       | NAME SIC | SNATURE | DATE      |           |                                   | TITLE:                        |              |    |
| n registration and copyright,                         | DRAWN                                                                                                                 | CHRIS    |         | 05/6/2015 |           |                                   |                               |              |    |
| orm of disclosure to any third                        | CHK'D                                                                                                                 |          |         |           |           |                                   |                               |              |    |
| is strictly prohibited unless                         | APPV'D                                                                                                                |          |         |           |           |                                   |                               |              |    |
|                                                       | MFG                                                                                                                   |          |         |           |           |                                   |                               |              |    |
| n permission is given from                            |                                                                                                                       | Q.A      |         |           | MATERIAL: |                                   | DWG NO.                       |              | A2 |
| Star Marine.                                          |                                                                                                                       |          |         |           |           |                                   | GX-2-ELITE 2                  | PFITUP 1     |    |
|                                                       |                                                                                                                       |          |         |           |           |                                   | 0// 2 20/2 2                  |              |    |
| 7 8                                                   |                                                                                                                       |          |         |           | WEIGHT:   |                                   | SCALE:1:5                     | SHEET 1 OF 1 |    |