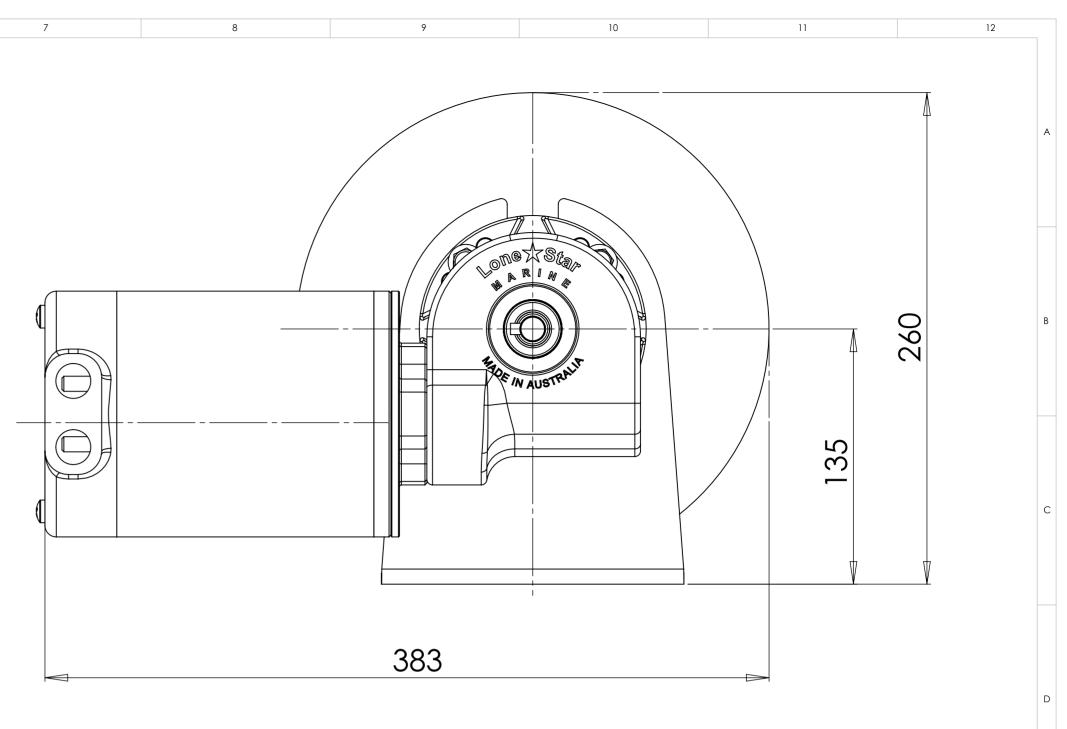

| ocument and it's contents<br>he property of Lone Star | UNLESS OTHERWISE SPECIFIED:<br>DIMENSIONS ARE IN MILLIMETERS<br>SURFACE FINISH:<br>TOLERANCES:<br>LINEAR:<br>ANGULAR: |          | FINISH: |           |           | DEBUR AND<br>BREAK SHARP<br>EDGES | DO NOT SCALE DRAWING REVISION |              |    |
|-------------------------------------------------------|-----------------------------------------------------------------------------------------------------------------------|----------|---------|-----------|-----------|-----------------------------------|-------------------------------|--------------|----|
| e,they are protected by                               |                                                                                                                       | NAME SIC | SNATURE | DATE      |           |                                   | TITLE:                        |              |    |
| n registration and copyright,                         | DRAWN                                                                                                                 | CHRIS    |         | 05/6/2015 |           |                                   |                               |              |    |
| orm of disclosure to any third                        | CHK'D                                                                                                                 |          |         |           |           |                                   |                               |              |    |
| is strictly prohibited unless                         | APPV'D                                                                                                                |          |         |           |           |                                   |                               |              |    |
|                                                       | MFG                                                                                                                   |          |         |           |           |                                   |                               |              |    |
| n permission is given from                            |                                                                                                                       | Q.A      |         |           | MATERIAL: |                                   | DWG NO.                       |              | A2 |
| Star Marine.                                          |                                                                                                                       |          |         |           |           |                                   | GX-2-ELITE 2                  | PFITUP 1     |    |
|                                                       |                                                                                                                       |          |         |           |           |                                   | 0// 2 20/2 2                  |              |    |
| 7 8                                                   |                                                                                                                       |          |         |           | WEIGHT:   |                                   | SCALE:1:5                     | SHEET 1 OF 1 |    |